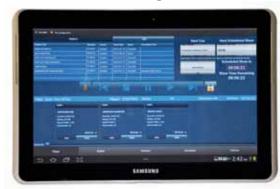

## SMS Screen Management System

- Includes SMS cross platform for Android, iOS and Windows.
- Intuitive touch screen interface, ideal for portable devices.
- Can be installed on desktop or laptop computers.
- Simple integrated automation interface with predefined and user defined actions.
- User access control with administrative supervision settings.
- Supports multiple auditoriums, may be used as a management workstation.