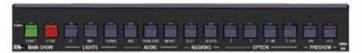

## **CMSA Automation**

- CMSA automation with 10 Isolated solid state relays momentary outputs (160mA@48V, AC/DC).
- CMSA automation with 2 Relay outputs (10A, 230 VAC). Momentary or latching.
- 2 Inputs start/stop, fire alarm, etc.
- LED verification of all actions.
- · Local pushbutton control/override.
- RJ-45 interface to CMS-2200.
- Rack or Wall mount with optional remote panel.