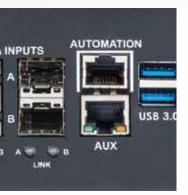

- Dual 1 Gb copper and fiber data ports for live content streaming
- Auxiliary control port (RJ45)
- Built in automation with optional expansion module
- Sixteen channel digital audio
- Sync input and output for large screen presentations
- Civolution image and audio forensic marking
- FIPS, DCI, and CE & FCC compliant