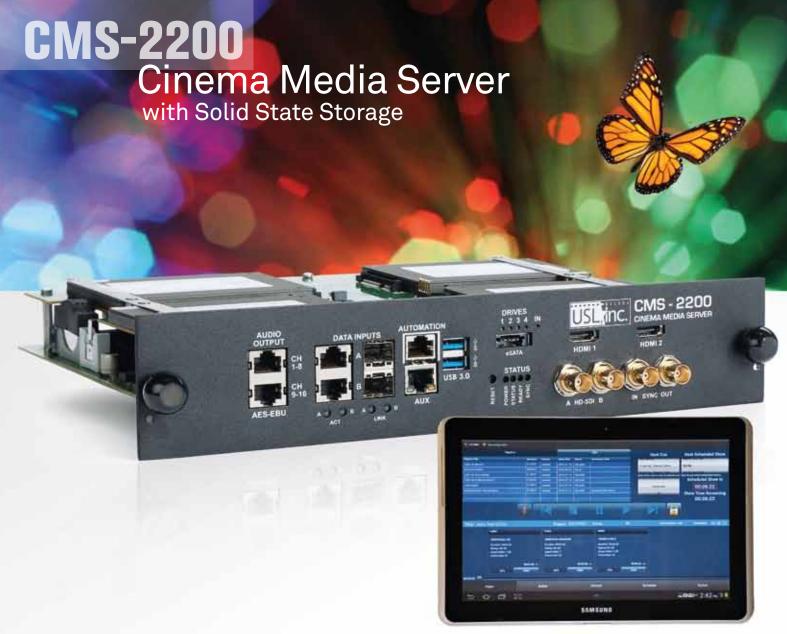

The high frame rate Cinema Media Server for the digital cinema industry supports JPEG-2000 decoding of 4K and high frame rate 2K images with state-of-the-art solid state storage

## Cinema Media Server

## ○ ○ ○ ● SPECIFICATIONS

- Combined IMB with solid state storage
- 1.536 TB, 2TB, or 3TB solid state storage available ingest with two USB 3.0 or eSATA
- JPEG-2000 decoding up to 500 Mb/s
  2K 2D 24fps to 60fps
  2K 3D 24fps to 60fps
  4K 2D 24fps to 30fps
- AES-128 decryption/HMAC-SHA1
- MPEG-2 decoding up to 120 Mb/s
- Two HD-SDI inputs and two HDMI inputs

- Dual 1 Gb copper and fiber data ports for live content streaming
- Auxiliary control port (RJ45)
- Built in automation with optional expansion module
- Sixteen channel digital audio
- Sync input and output for large screen presentations
- Civolution image and audio forensic marking
- FIPS, DCI, and CE & FCC compliant