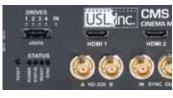

## ○ ○ ○ ● SPECIFICATIONS

- Combined IMB with solid state storage
- 1.536 TB, 2TB, or 3TB solid state storage available ingest with two USB 3.0 or eSATA
- JPEG-2000 decoding up to 500 Mb/s
  2K 2D 24fps to 60fps
  2K 3D 24fps to 60fps
  4K 2D 24fps to 30fps
- AES-128 decryption/HMAC-SHA1
- MPEG-2 decoding up to 120 Mb/s
- Two HD-SDI inputs and two HDMI inputs

- Dual 1 Gb copper and fiber data ports for live content streaming
- Auxiliary control port (RJ45)
- Built in automation with optional expansion module
- Sixteen channel digital audio
- Sync input and output for large screen presentations
- Civolution image and audio forensic marking
- FIPS, DCI, and CE & FCC compliant